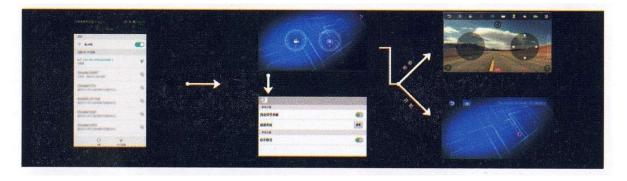

## Add a device

- 1. Turn on the product power switch
- 2. Enter the phone "Settings" and open WIFI
- 3. Find the device's WIFI hotspot from the WIFI list, click on the connection until the connection is successful
- 4. Open APP, click the start icon to enter the real-time interface
- 5. Click on the "Album" icon to enter the real-time interface