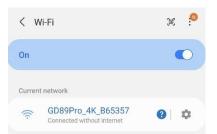

## Add a device

- 1. Turn on the product power switch
- 2. Enter the phone "Settings" and open WIFI
- 3. Find the device's WIFI hotspot from the WIFI list, click on the connection until the connection is successful
- 4. Open APP, click the start icon to enter the real-time interface
- 5. Click on the "Album" icon to enter the real-time interface